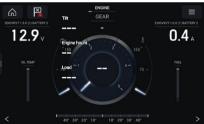

### **Typical Multi Function Display pages**

Popular MFDs all have attractive and easy to understand displays of boat electrical & battery data

#### Navico

Raymarine

Garmin – MFDs also support NMEA 2000 Alerts that veKonvert generates from SmartShunt Alarms