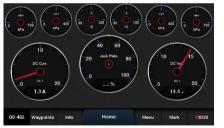

### **Typical Multi Function Display pages**

Popular MFDs all have attractive and easy to understand displays of boat electrical & battery data

#### Navico

Raymarine

Garmin – MFDs also support NMEA 2000 Alerts that veKonvert generates from SmartShunt Alarms