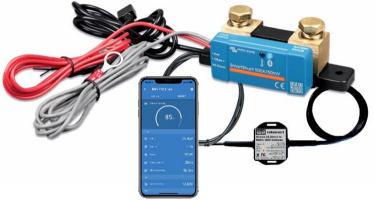

## **BM100 Battery Monitoring Solution**

For new installs, the BM100 solution comes as a complete package with SmartShunt and veKonvert NMEA 2000 interface.

- Bluetooth interface for setup and detailed analysis including charge/discharge cycles, state of charge, remaining capacity and historical data
- Use your phone/tablet and your NMEA 2000 devices for battery monitoring and management
- 500A SmartShunt included for main battery system
- Monitor voltage of a separate (e.g. starter) battery

The BM100 is a complete system comprising SmartShunt and veKonvert NMEA 2000 interface. It is part of Digital Yacht's iSeaSense range of NMEA 2000 boat instruments