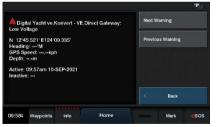

Once the data is on the NMEA 2000 network, any compatible Multi Function Display can show real time electrical status with voltages, charge/discharge currents, and battery state. veKonvert also supports NMEA 2000 Alerts so any low voltage or state of charge alarms can create pop up alarms on compatible MFDs.

#### Navico

Raymarine

Garmin – MFDs also support NMEA 2000 Alerts that veKonvert generates from SmartShunt Alarms