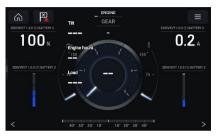

### **Typical Multi Function Display pages**

Popular MFDs all have attractive and easy to understand displays of boat electrical & battery data

#### Navico

Raymarine

Garmin – MFDs also support NMEA 2000 Alerts that veKonvert generates from SmartShunt Alarms