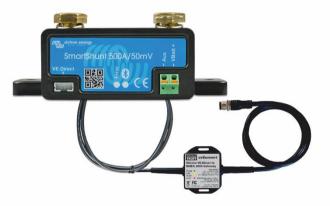

## veKonvert NMEA 2000 gateway

Electrical power monitoring is critical on every boat and Victron are a leading manufacturer of battery monitoring systems and MPPT solar charge controllers.

In conjunction with Victron, Digital Yacht have developed a new gateway that will connect the VE.Direct interface of any Victron Battery Monitor, SmartShunt or MPPT device, directly to an NMEA 2000 network.

Installation is simple - just "T" into the NMEA 2000 backbone, plug into the VE.Direct custom connector on the Victron device and you immediately have electrical data on your NMEA 2000 network!

"veKonvert brings NMEA 2000 connectivity to Victron's popular SmartShunt battery monitoring system – now your multi function display becomes a sophisticated battery and energy management system"