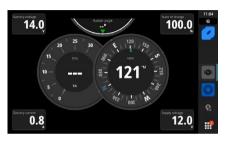

### **Typical Multi Function Display pages**

Popular MFDs all have attractive and easy to understand displays of boat electrical & battery data

#### Navico

Raymarine

Garmin – MFDs also support NMEA 2000 Alerts that veKonvert generates from SmartShunt Alarms