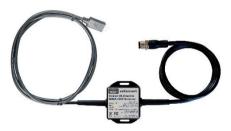

## veKonvert NMEA 2000 gateway

Electrical power monitoring is critical on every boat and Victron are a leading manufacturer of battery monitoring systems and MPPT solar charge controllers.

In conjunction with Victron, Digital Yacht have developed a new gateway that will connect the VE.Direct interface of any Victron Battery Monitor, SmartShunt or MPPT device, directly to an NMEA 2000 network.

Installation is simple - just "T" into the NMEA 2000 backbone, plug into the VE.Direct custom connector on the Victron device and you immediately have electrical data on your NMEA 2000 network!

"veKonvert brings NMEA 2000 connectivity to Victron's popular SmartShunt battery monitoring system – now your multi function display becomes a sophisticated battery and energy management system"

## veKonvert - At a glance

- Universal NMEA 2000 gateway for Victron products with a VE.Direct interface (see compatibility list)
- Enables battery management or solar charge monitoring on compatible Multi Function Displays (Raymarine, Garmin, Navico, Furuno etc)
- Provides battery voltage, charge/discharge current, state of charge and time to depletion based on sophisticated algorithm
- Easy installation, plug 'n' play connectivity and self-powered from the NMEA 2000 bus
- Generates NMEA 2000 Alerts, from any BMV or SmartShunt Alarms
- Supports multiple SmartShunts for larger multi battery systems