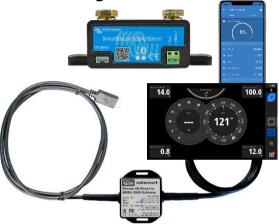

## **BM100 Battery Monitoring Solution**

For new installs, the BM100 solution comes as a complete package with SmartShunt and veKonvert NMEA 2000 interface.

- Bluetooth interface for setup and detailed analysis including charge/discharge cycles, state of charge, remaining capacity and historical data
- Use your phone/tablet and your NMEA 2000 devices for battery monitoring and management
- 500A SmartShunt included for main battery system
- Monitor voltage of a separate (e.g. starter) battery

The BM100 is a complete system comprising SmartShunt and veKonvert NMEA 2000 interface. It is part of Digital Yacht's iSeaSense range of NMEA 2000 boat instruments